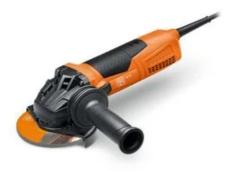

## Compact Angle Grinder Ø 6 in

Handy 1,700 W compact angle grinder with large reserve capacity for efficient grinding and cut-off work.

Product number: 7 222 83 61 09 0

#### Details

- + Robust motor for daily use.
- Durable with overload protection and long carbon brush service life.
- + Fast work progress with powerful motor.
- Extensive user protection with kickback monitoring, restart protection, soft start and anti-vibration handle.
- Drive head can be rotated by 90° for a wide range of applications.
- Fast, tool-free changeover of grinding media: Rapid-clamping nut included as standard in scope of delivery.
- High overload capacity thanks to direct motor cooling.
- + 13 ft, H07 industrial cable.