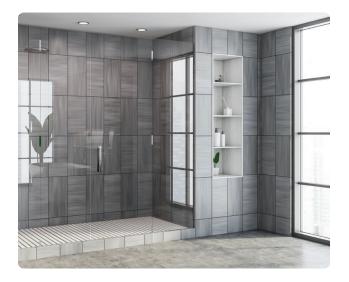

# The New Lightweight Tiling Solution

Exclusive service provider of PermaBASE Building Products, LLC

- **1.** Coated Fiberglass Facer
- **3.** Coated Fiberglass Facer
- 2. Lightweight Foam Core

PermaBASE<sup>™</sup> Foam Tile Backer is an exceptionally lightweight, durable waterproof tile backer board designed for interior tile and stone applications. It is ideally suited for walls, showers, tub surrounds, backsplashes, floors and countertops.