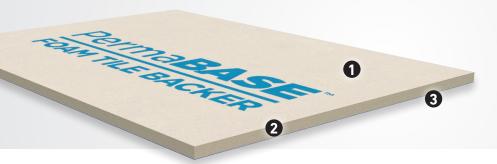

# The New Lightweight Tiling Solution

Exclusive service provider of PermaBASE Building Products, LLC

- **1.** Coated Fiberglass Facer
- **3.** Coated Fiberglass Facer
- 2. Lightweight Foam Core

PermaBASE<sup>™</sup> Foam Tile Backer is an exceptionally lightweight, durable waterproof tile backer board designed for interior tile and stone applications. It is ideally suited for walls, showers, tub surrounds, backsplashes, floors and countertops.